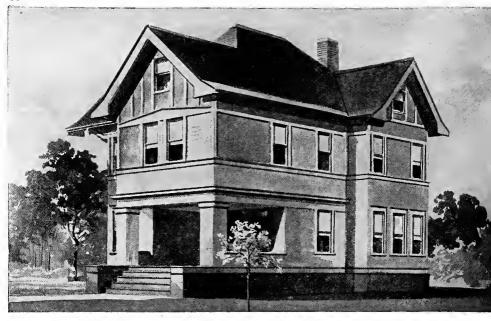

Design No. 2003

First Floor Plan

Second Floor Plan

#### Size: Width, 19 feet 10 inches; length, 38 feet, exclusive of porches

Blue prints consist of basement plan; first and second floor plans; front, two side elevations; wall sections and all necessary interior details. Specifications consist of about twenty pages of typewritten matter.

Full and complete working plans and specifications of this house will be furnished for \$5.00. Cost of this house is from about \$2,550,00 to about \$2,800.00, according to the locality in which it is built.

#### PRICE

of Blue Prints, together with a complete set of typewritten specifications is

ONLY

\$5.00

We mail Plans and Specifications the same day order is received.

tions is

Design No. 2034

First Floor Plan